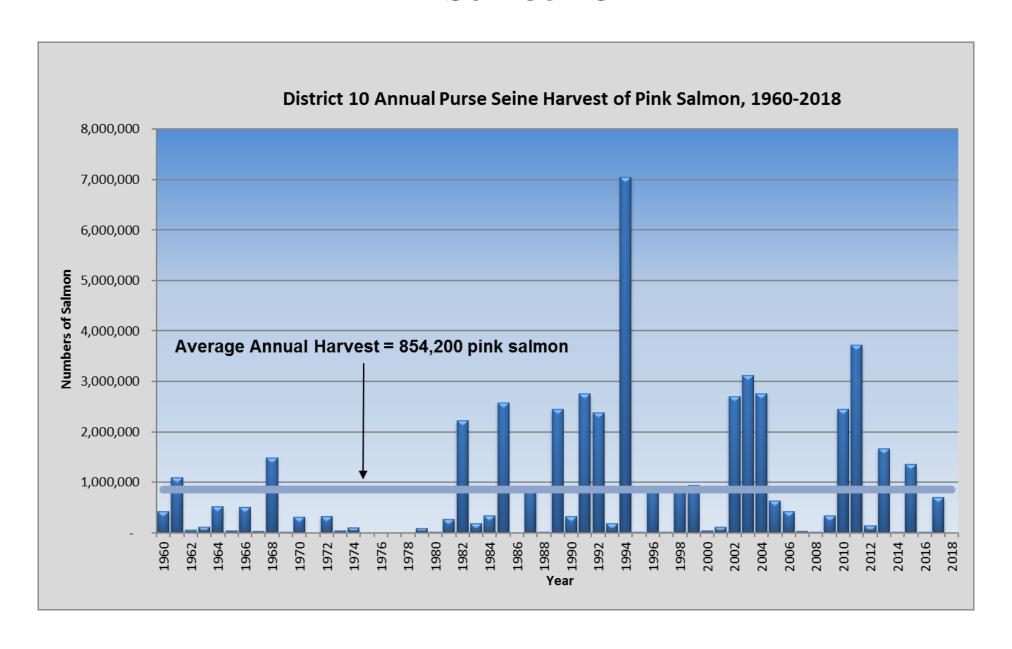

## Petersburg-Wrangell Management Area 2018 Season Summary and 2019 Outlook

Troy Thynes

Petersburg-Wrangell AMB

2018 Purse Seine Task Force



# 2018 Overview











## Section 9-B









# 2019 Expectations

- District 5 good parent year escapement
  - Openings expected to begin the first week of August
- District 6 moderate parent year escapement
  - Openings dependent on observations of pink salmon abundance
- District 7 good parent year escapement
  - Section 7-A will open June 30
  - 7-B expected to open around August 1
- Section 9-B good to excellent parent year escapement
  - Openings expected begin around July 24
- District 10 poor to excellent parent year escapement
  - Early District 10 mainland openings will be dependent on test fishery results and observations of pink salmon abundance
  - Admiralty portion of District 10 expected to open mid-July