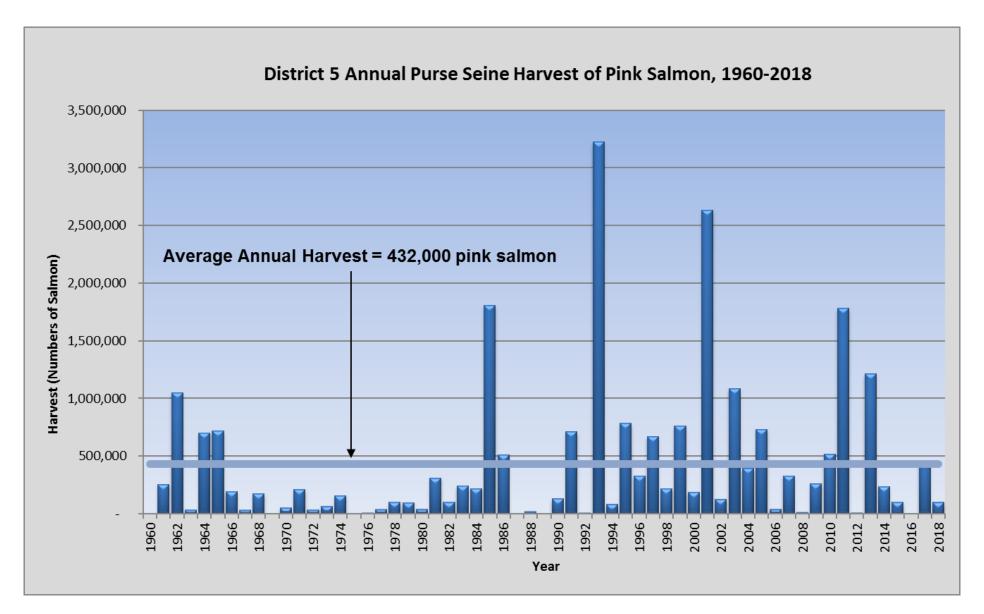

## Petersburg-Wrangell Management Area 2018 Season Summary and 2019 Outlook

Troy Thynes

Petersburg-Wrangell AMB

2018 Purse Seine Task Force



# 2018 Overview











## Section 9-B









# 2019 Expectations

- District 5 good parent year escapement
  - Openings expected to begin the first week of August
- District 6 moderate parent year escapement
  - Openings dependent on observations of pink salmon abundance
- District 7 good parent year escapement
  - Section 7-A will open June 30
  - 7-B expected to open around August 1
- Section 9-B good to excellent parent year escapement
  - Openings expected begin around July 24
- District 10 poor to excellent parent year escapement
  - Early District 10 mainland openings will be dependent on test fishery results and observations of pink salmon abundance
  - Admiralty portion of District 10 expected to open mid-July