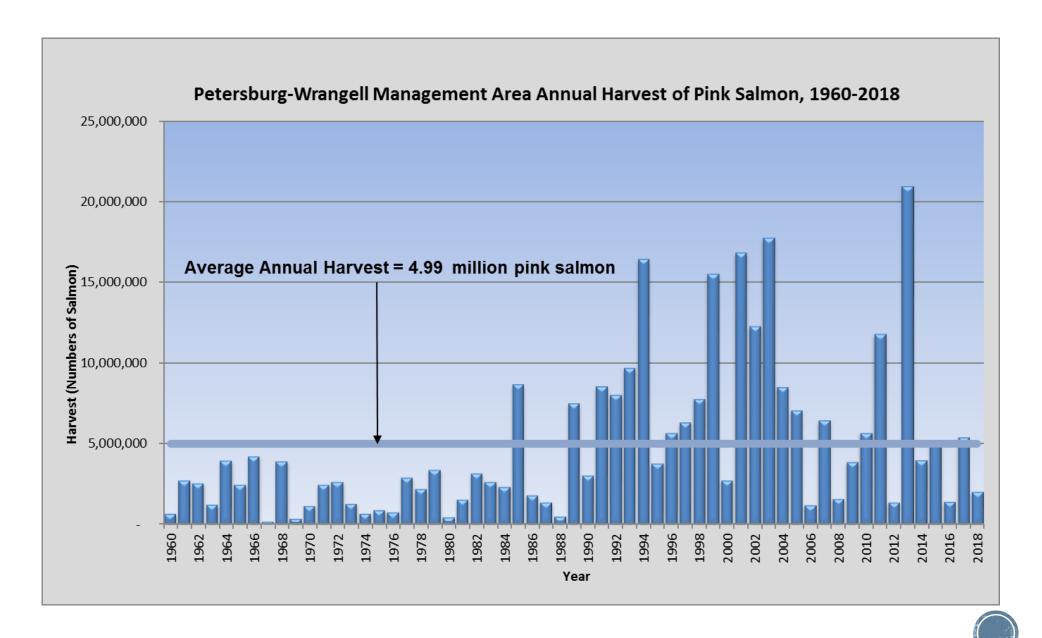

## Petersburg-Wrangell Management Area 2018 Season Summary and 2019 Outlook

Troy Thynes

Petersburg-Wrangell AMB

2018 Purse Seine Task Force



# 2018 Overview











## Section 9-B









# 2019 Expectations

- District 5 good parent year escapement
  - Openings expected to begin the first week of August
- District 6 moderate parent year escapement
  - Openings dependent on observations of pink salmon abundance
- District 7 good parent year escapement
  - Section 7-A will open June 30
  - 7-B expected to open around August 1
- Section 9-B good to excellent parent year escapement
  - Openings expected begin around July 24
- District 10 poor to excellent parent year escapement
  - Early District 10 mainland openings will be dependent on test fishery results and observations of pink salmon abundance
  - Admiralty portion of District 10 expected to open mid-July