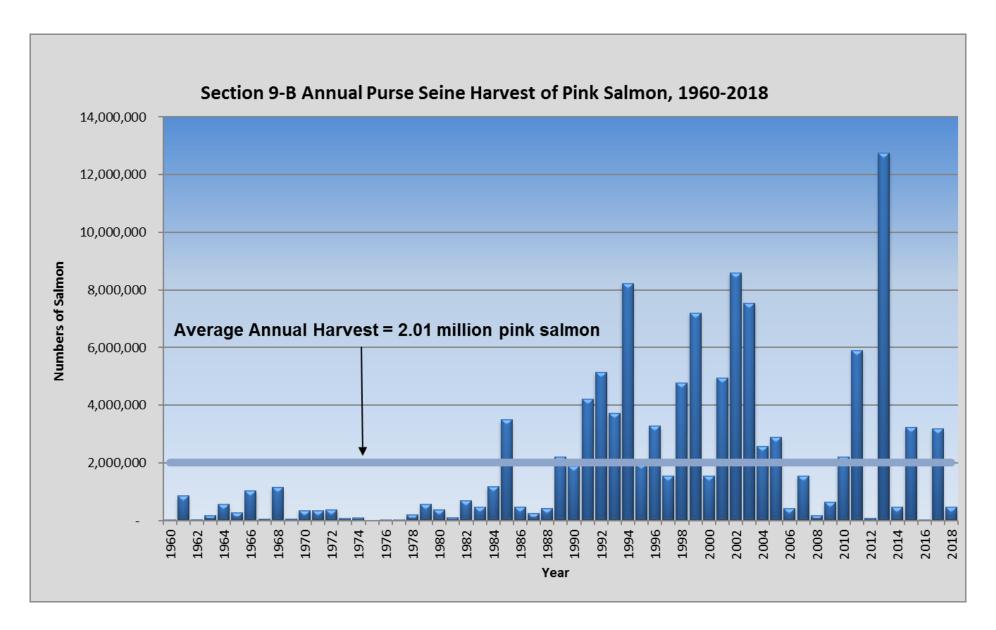

## Petersburg-Wrangell Management Area 2018 Season Summary and 2019 Outlook

Troy Thynes

Petersburg-Wrangell AMB

2018 Purse Seine Task Force



# 2018 Overview











## Section 9-B









# 2019 Expectations

- District 5 good parent year escapement
  - Openings expected to begin the first week of August
- District 6 moderate parent year escapement
  - Openings dependent on observations of pink salmon abundance
- District 7 good parent year escapement
  - Section 7-A will open June 30
  - 7-B expected to open around August 1
- Section 9-B good to excellent parent year escapement
  - Openings expected begin around July 24
- District 10 poor to excellent parent year escapement
  - Early District 10 mainland openings will be dependent on test fishery results and observations of pink salmon abundance
  - Admiralty portion of District 10 expected to open mid-July