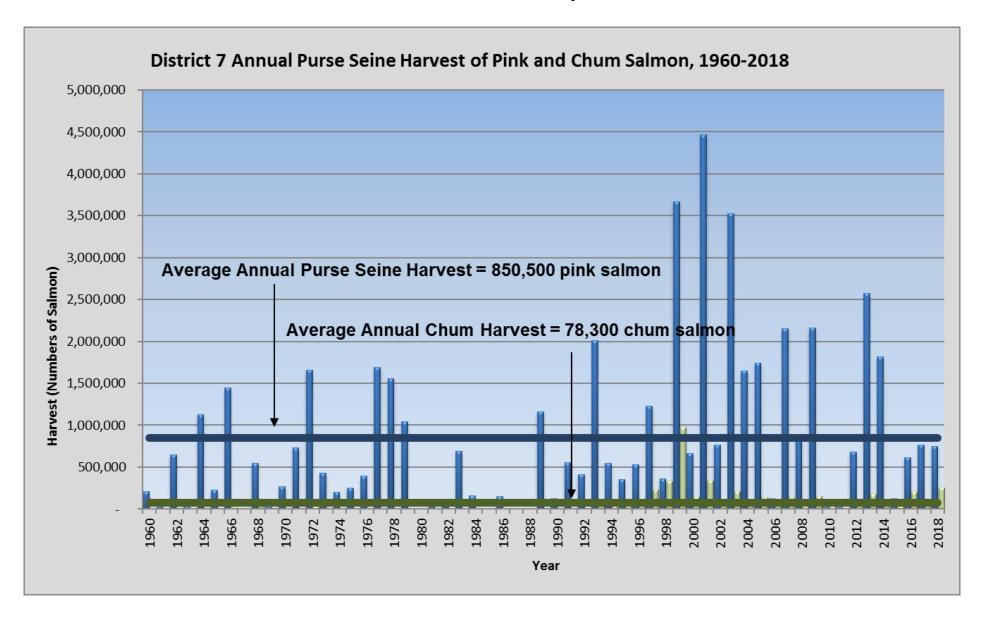

## Petersburg-Wrangell Management Area 2018 Season Summary and 2019 Outlook

Troy Thynes

Petersburg-Wrangell AMB

2018 Purse Seine Task Force



# 2018 Overview











## Section 9-B









# 2019 Expectations

- District 5 good parent year escapement
  - Openings expected to begin the first week of August
- District 6 moderate parent year escapement
  - Openings dependent on observations of pink salmon abundance
- District 7 good parent year escapement
  - Section 7-A will open June 30
  - 7-B expected to open around August 1
- Section 9-B good to excellent parent year escapement
  - Openings expected begin around July 24
- District 10 poor to excellent parent year escapement
  - Early District 10 mainland openings will be dependent on test fishery results and observations of pink salmon abundance
  - Admiralty portion of District 10 expected to open mid-July