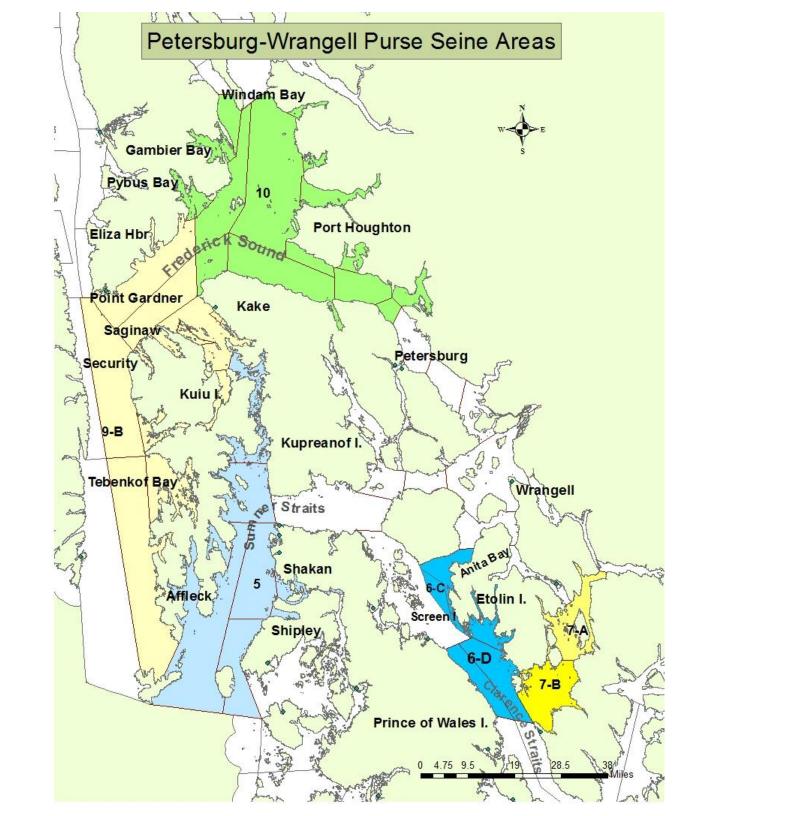

# 2019 Expectations

- District 5 good parent year escapement
  - Openings expected to begin the first week of August
- District 6 moderate parent year escapement
  - Openings dependent on observations of pink salmon abundance
- District 7 good parent year escapement
  - Section 7-A will open June 30
  - 7-B expected to open around August 1
- Section 9-B good to excellent parent year escapement
  - Openings expected begin around July 24
- District 10 poor to excellent parent year escapement
  - Early District 10 mainland openings will be dependent on test fishery results and observations of pink salmon abundance
  - Admiralty portion of District 10 expected to open mid-July