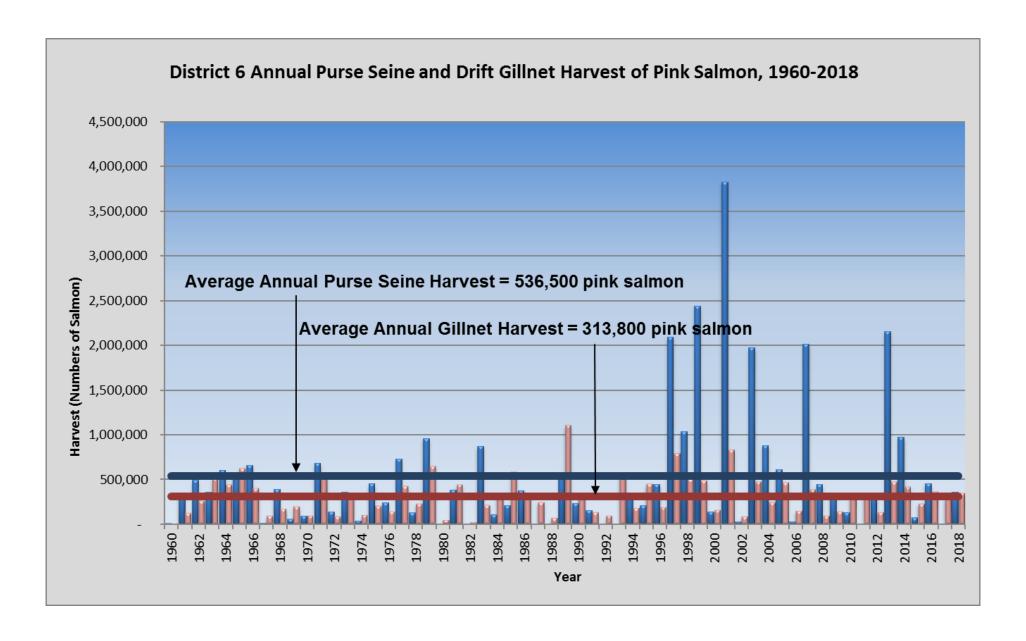

## Petersburg-Wrangell Management Area 2018 Season Summary and 2019 Outlook

Troy Thynes

Petersburg-Wrangell AMB

2018 Purse Seine Task Force



# 2018 Overview











## Section 9-B









# 2019 Expectations

- District 5 good parent year escapement
  - Openings expected to begin the first week of August
- District 6 moderate parent year escapement
  - Openings dependent on observations of pink salmon abundance
- District 7 good parent year escapement
  - Section 7-A will open June 30
  - 7-B expected to open around August 1
- Section 9-B good to excellent parent year escapement
  - Openings expected begin around July 24
- District 10 poor to excellent parent year escapement
  - Early District 10 mainland openings will be dependent on test fishery results and observations of pink salmon abundance
  - Admiralty portion of District 10 expected to open mid-July